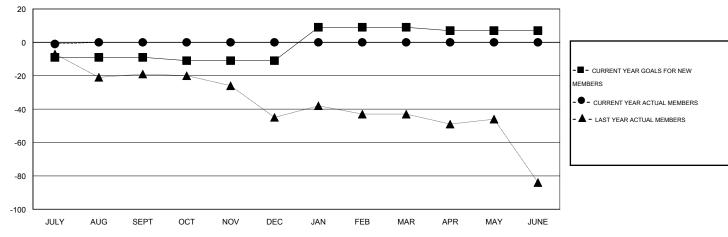

#### GOALS AND ACTUAL MEMBERS CUMULATIVE

| DROPPED CLUBS: 1 |    | 5 CLUBS OF 48 ADDED 1 OR MORE | GENDER DISTRIBUTION                   |              |     |
|------------------|----|-------------------------------|---------------------------------------|--------------|-----|
|                  |    | NEW MEMBERS                   | MALE                                  | 636 (66.46%) |     |
| DROPPED MEMBERS  |    |                               | FEMALE                                | 321 (33.54%) |     |
| DECEASED         | 3  | CLICK HERE FOR HEALTH         | FAMILY LINIT MEMBERS                  |              | 227 |
| CLUB CANCELLED 0 |    | ASSESSMENT DATA               | FAMILY UNIT MEMBERS HEAD OF HOUSEHOLD |              | 112 |
| OTHER TOTAL      | 10 |                               | NON-HEAD OF HOUSEHOL                  | 115          |     |